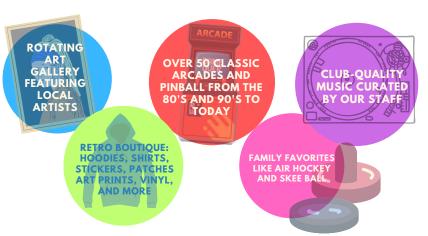

## The unlimited free play retro culture experience

Enjoy one of the largest collections of classic arcade games in Washington, unlimited play with admission.

OPEN MON-SAT 12PM-11PM RENT THE ENTIRE ARCADE FOR YOUR PARTY